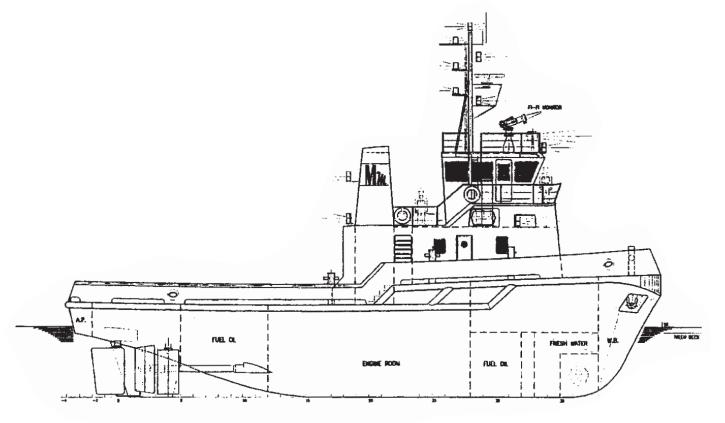

Outboard profile

Main deck

Tween deck

Top deck

Wheelhouse deck

Lower bridge deck