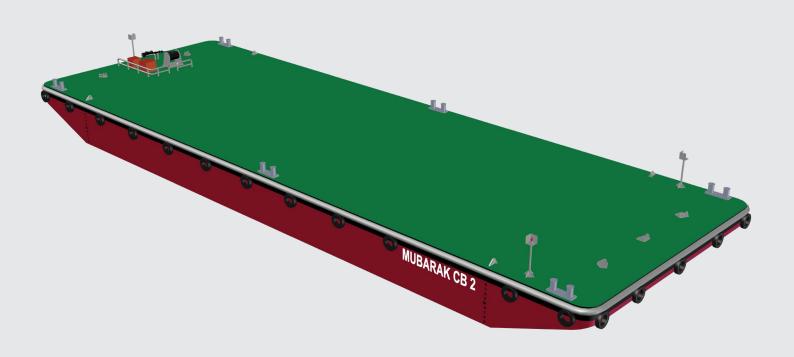

## Mubarak CB 2

# Flat top cargo barge

A compact size cargo barge with good deck strength for transporting to and from areas with restricted quay lengths and water depths.