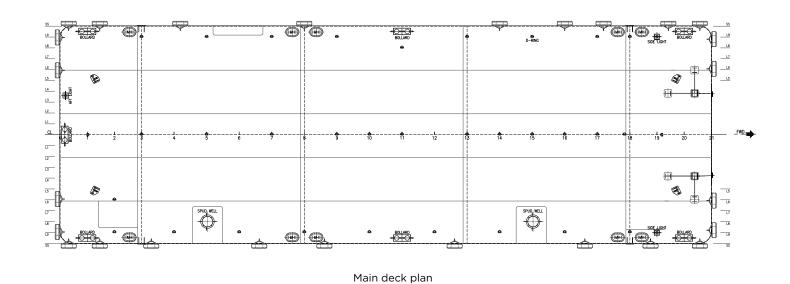

#### Clear deck area

## **Mooring system**

Spuds 2x spud wells on starboard side, capable to moor up to 14 m water depth

Mooring bollards 5x double bit deck bollards
Spud winches 2x diesel driven single drum

Note: Barge can be fitted with side walls & additional mooring by request