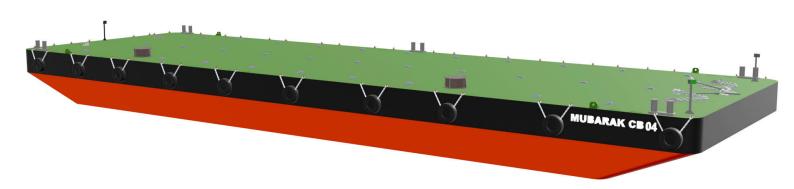

# Mubarak CB-04 Flat top cargo barge

A compact size cargo barge with good deck strength capacity for transporting to and from areas where quay length and water depths are restricted. The barge is equipped with spuds that enable easier anchoring and handling of the barge.