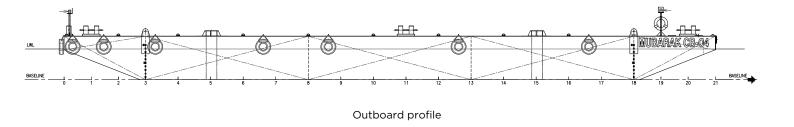

### **Dimensions**

Length overall36.6 mBreadth12.2 mDepth2.4 mMaximum draft1.9 mLoaded freeboard0.6 m

## **Mooring system**

Spuds 2x spud wells on starboard side, capable to moor up to 14 m water depth

Mooring bollards 5x double bit deck bollards
Spud winches 2x diesel driven single drum

Note: Barge can be fitted with side walls & additional mooring by request