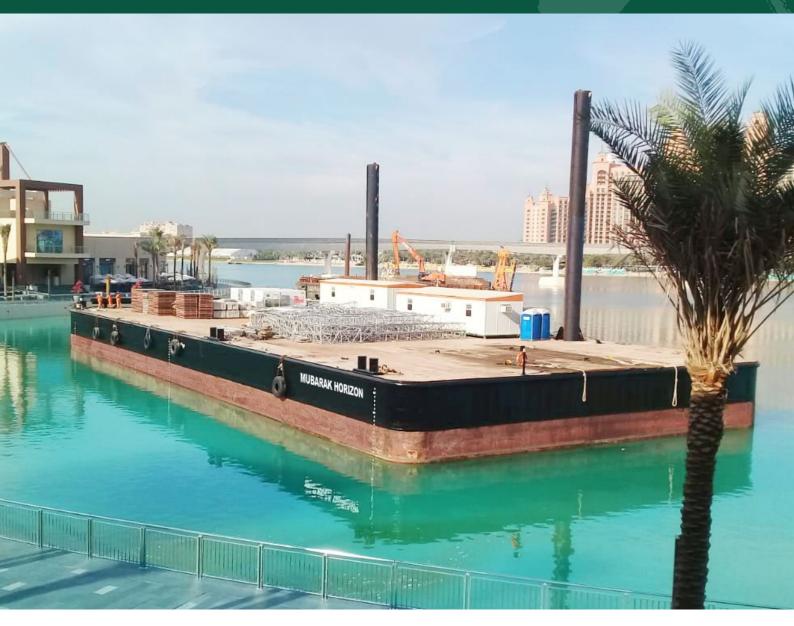

# Mubarak Horizon

# A stable flat-topped spud barge

A 62 metre, wide body barge providing good stability and deck space, with two self-driven spud systems that enable the barge to be anchored without anchor handling tug assistance, in suitable water depths.

#### **Dimensions**

Length overall 62.2 m
Breadth moulded 27.4 m
Depth moulded 4.8 m
Draft summer 3.9 m

#### **Spuds**

2x spuds of 1.6 m diameter and 26 m length Self-lifting by diesel driven winch

Outboard profile

Below main deck/tank plan