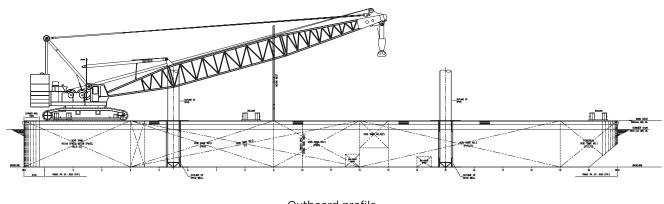

# A stable flat-topped spud barge

A 62 metre, wide body barge providing good stability and deck space, with two self-driven spud systems that enable the barge to be anchored without anchor handling tug assistance, in suitable water depths.

#### **Spuds**

2x spuds of 1.6 m diameter and 26 m length Self-lifting by diesel driven winch

Outboard profile

Below main deck/tank plan