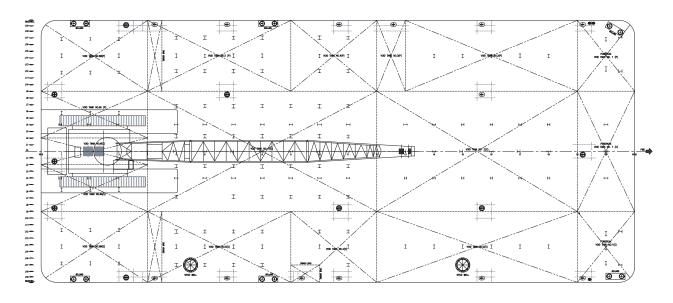

#### **Spuds**

2x spuds of 1.6 m diameter and 26 m length Self-lifting by diesel driven winch

Outboard profile

Below main deck/tank plan