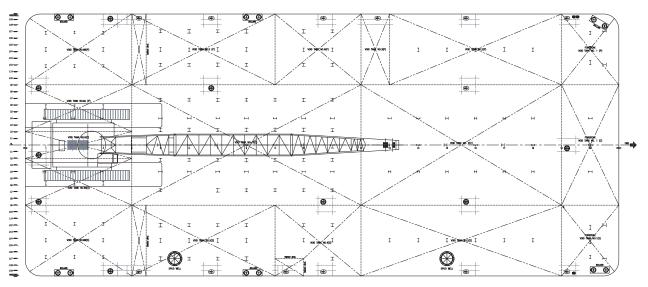

### **SPUDS**

2x Spuds of 1.6 m Diameter and 26 m Length Self-lifting by Diesel Driven Winch

MAIN DECK ARRANGEMENT PLAN

Mubarak Marine LLC | PO Box 7220 | Dubai Maritime City | UAE T+971 4 586 5200 | F +971 4 586 5299 | marketing@mubarak.ae | mubarakmarine.com