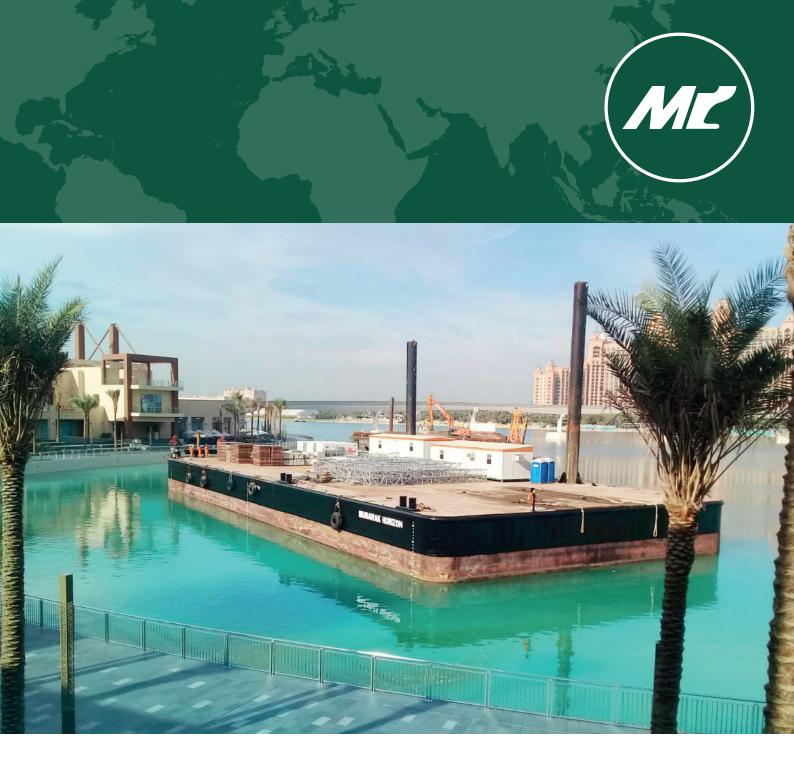

# MUBARAK HORIZON FLAT TOP BARGE

A 62 metre, wide body barge providing good stability and deck space, with two self-driven spud systems that enable the barge to be anchored without anchor handling tug assistance, in water depths allowing use of the spuds.