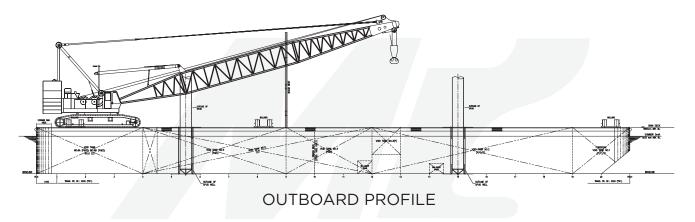

# MUBARAK HORIZON FLAT TOP BARGE

A 62 metre, wide body barge providing good stability and deck space, with two self-driven spud systems that enable the barge to be anchored without anchor handling tug assistance, in water depths allowing use of the spuds.

# **DIMENSIONS**

Length Overall | 62.2 metres Breadth Moulded | 27.4 metres Depth Moulded | 4.8 metres Draft Summer | 3.9 metres